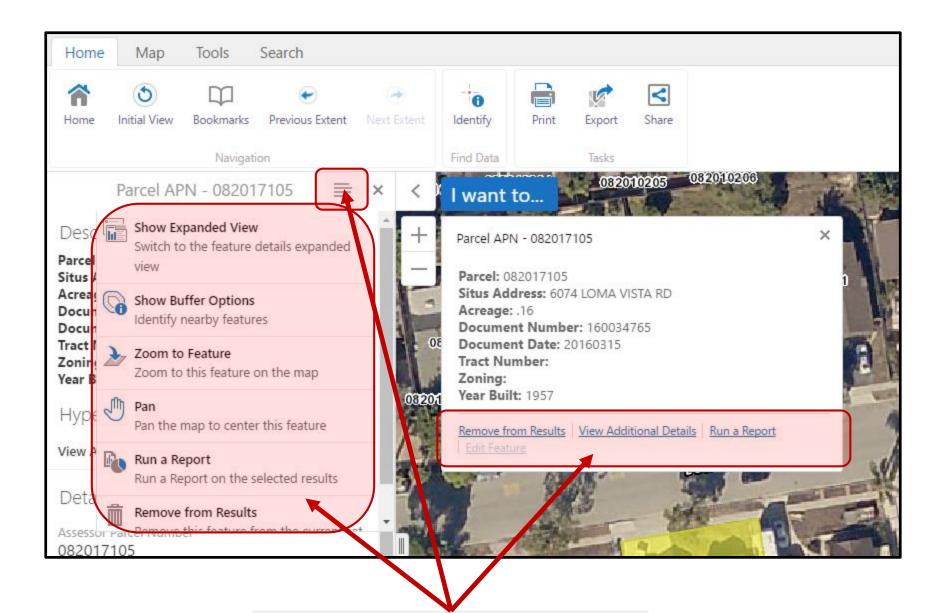

For additional assistance or to provide us feedback, please contact us at gishelp@ventura.org

New Window Tabs appear here

Hyperlinks are located here when available

Additional information about the feature

Left clicking a feature on the map to see its description

Selected features are highlighted

For additional assistance or to provide us feedback, please contact us at gishelp@ventura.org

More Options when working with a selected feature