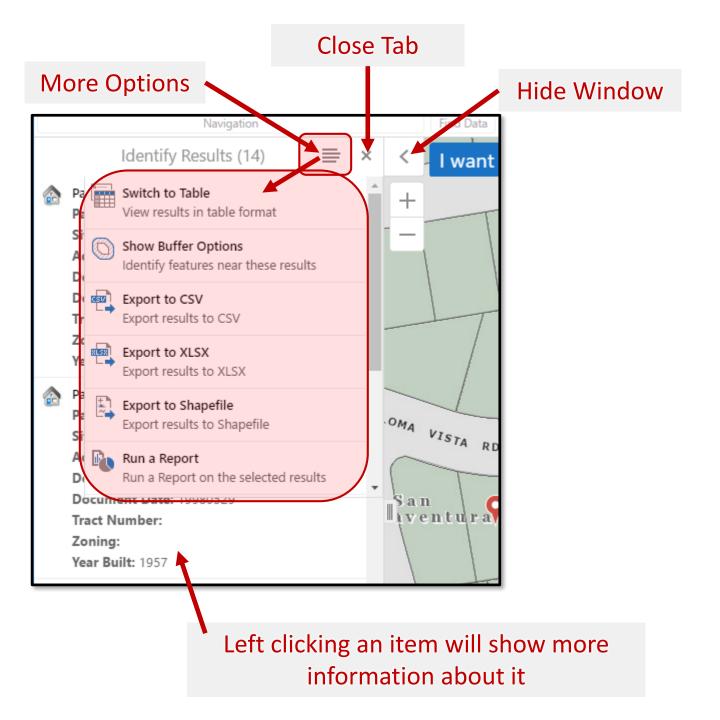

Left clicking a feature on the map to see its description

Selected features are highlighted

For additional assistance or to provide us feedback, please contact us at gishelp@ventura.org

More Options when working with a selected feature