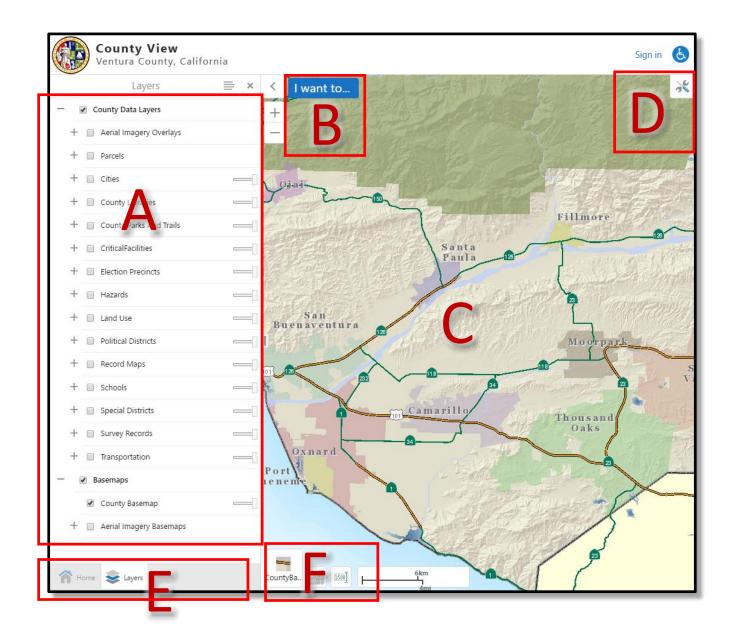

## **User Guide**

- Layers Table of Contents: Turn on and off layers.
- B I Want to...: Access common operations
- The Map: Navigate the map by clicking and dragging and using the mouse scroll wheel to zoom.
- Click the tool icon to open the tool bar for more tools like searches and identify.
- Switch between tabs to view the Home Panel, Layers list, and Identify results.
- Click these icons to change the basemap, coordinate system, and scales.
- Tip Hover the mouse pointer over icons to learn what they do.