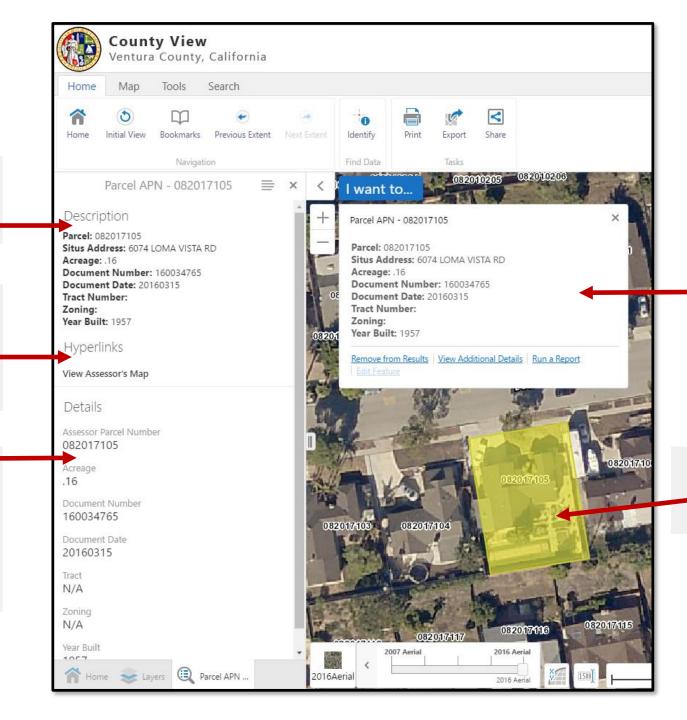

For additional assistance or to provide us feedback, please contact us at gishelp@ventura.org

New Window Tabs appear here

Hyperlinks are located here when available

Additional information about the feature