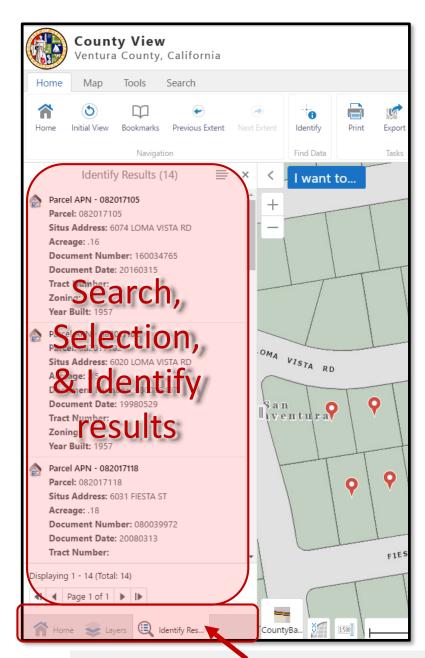

Left clicking a feature on the map to see its description

Selected features are highlighted

For additional assistance or to provide us feedback, please contact us at gishelp@ventura.org

More Options when working with a selected feature